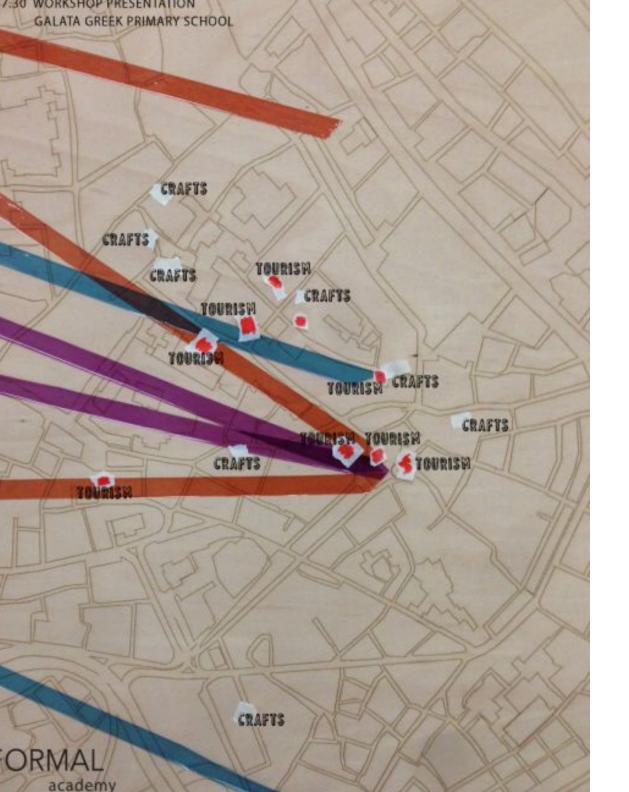

Central targets of the workshop was the community based development of sustainable tourism in vivid and dynamic urban community.

Toursits will be a kind of communication tool to connect craftsmen and tourists in a sustainable and respectful way and to protect the neighbourhood.

stainable tourism and the protection of the craftsmens strict and also how design can play a leading role in the transformation process of improving urban living from ottom up.

anifestos! or Now and Future...